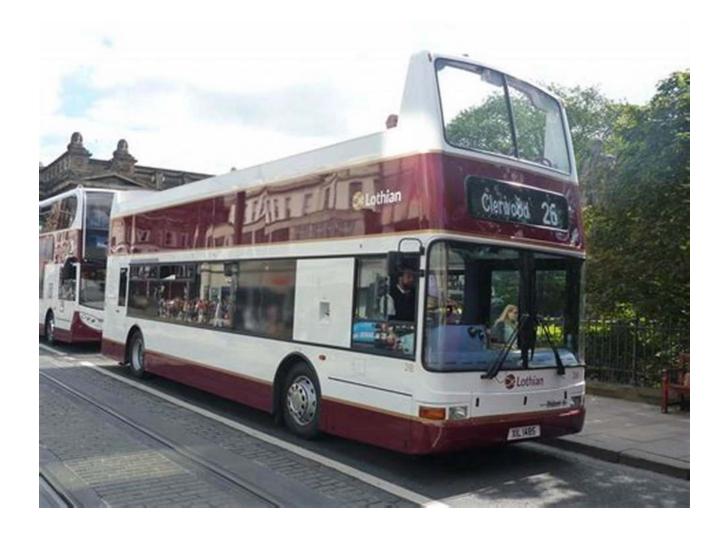

**Dancing Dolphin Patterns: A Feast for the Eyes** 

Imagine waiting at a London bus stop as the vibrant red Plaxton President Bus approaches. But hold on, it's not just an ordinary bus with a plain exterior, instead it showcases a remarkable design featuring breathtaking dolphins gracefully gliding through waves.

The beautiful dolphin motifs, intricately hand-painted on the bus exteriors, instantly catch the eye and spark curiosity among passersby. The patterns vary in color, representing the vibrant marine life, and are meticulously arranged to create a harmonious spectacle.

Plaxton launched the President model in 1997 but construction of the type did not commence until 1999. DAF was the first chassis manufacture to team up with Plaxton, offering a product on the DB250LF chassis. Dennis closely followed with the Trident, and Volvo with the B7TL. The latter chassis proved to be most popular on the President. Large orders for the President were received from First, Go-Ahead London, Metroline, London Untied and Arriva London. Each operator had their preference to the chassis underneath the President bodywork. In 2001 Plaxton became part of the Transbus International consortium, and the President model was built alongside the ALX400, a model that eventually replaced the President in 2005.