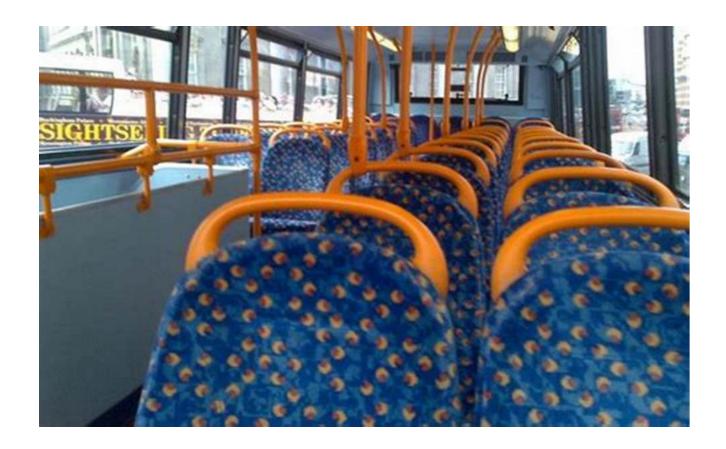

Moreover, the dolphin-patterned seats inside the bus add an extra touch of magic and elegance. Passengers can sit back and relax on these comfortable seats, surrounded by a whimsical marine-themed ambiance.